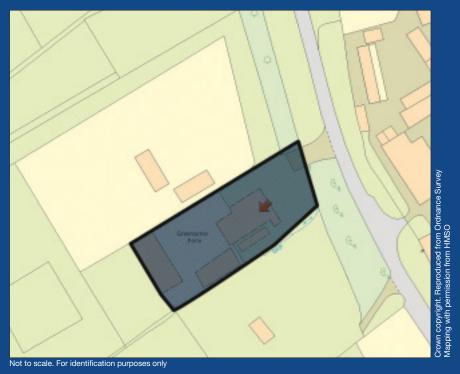

# FREEHOLD SITE WITH VARIOUS INCOME PRODUCING BUILDINGS

This freehold site that is predominantly rectangular in shape occupies an area of approximately 0.2046 hectares (0.5056 acres). The site is approached through electric gates and houses various barn buildings and a static mobile home.