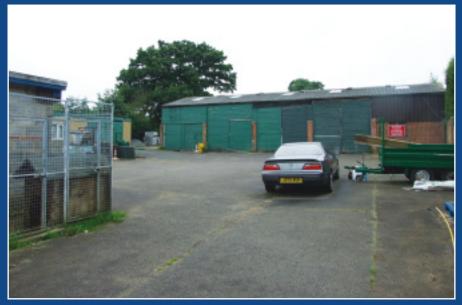

# FREEHOLD SITE WITH VARIOUS INCOME PRODUCING BUILDINGS

This freehold site that is predominantly rectangular in shape occupies an area of approximately 0.2046 hectares (0.5056 acres). The site is approached through electric gates and houses various barn buildings and a static mobile home.

There are various occupiers currently in occupation paying various rents that we understand produces an income in the region of £80,000 per annum by way of month by month agreements. The site offers excellent development potential subject to