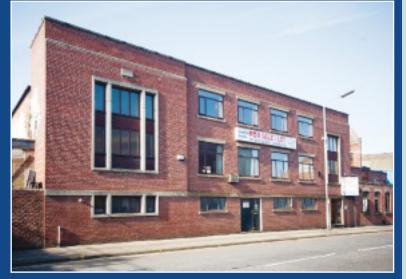

### PARTIALLY REFURBISHED OFFICE BUILDING IN PROMINENT LOCATION

This self-contained office building has been renovated to a very good standard on the first floor and occupies a prominent position on a main thoroughfare in a predominately commercial location. The property offers approx 1844sq ft of storage offices and workshop space and is sold with the benefit of vacant possession. The site provides four car parking spaces and is accessed from Sussex Street which is approx 1 mile east of Sheffield City Centre and within 4 miles of Junction 34 of the M4 motorway.

#### ACCOMMODATION

Ground floor storage offices/workshop: approx 941sq ft First floor, renovated offices: approx 903sq ft Outside parking facilities