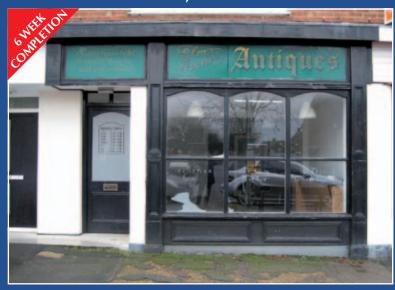

## VIRTUAL FREEHOLD SHOP PREMISES WITH INVESTMENT INCOME

This ground floor lock up shop forms part of a local parade in a predominately residential locality in the village of Caddington that is located on the south western outskirts of Luton. Junction 9 of the M1 motorway is approx. 2 miles away. The property is being sold with the benefit of a 10 year lease from February 2013 at a rent of £5,500 pa with 5 yearly rent reviews. The property is also benefits from a shared rear vehicular access.

#### **ACCOMMODATION**

**Shop** – approx. 340 sq ft **Store** – approx. 160 sq ft

Separate WC, rear vehicular access