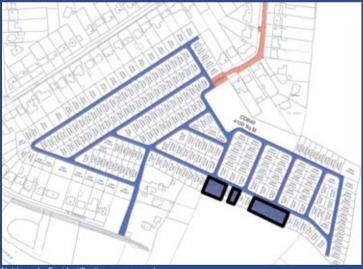

## Plots A, B and C Coppice Drive, Wraysbury, Middlesex TW19 5JG GUIDE PRICES: £10,000, £30,000 AND £50,000 RESPECTIVELY

Not to scale. For identification purposes only

#### **ACCOMMODATION**

PLOT A - 200sq m (2153 sq ft)

PLOT B – 600sq m (6158 sq ft)

PLOT C - 1000 sq m (10764 sq ft)