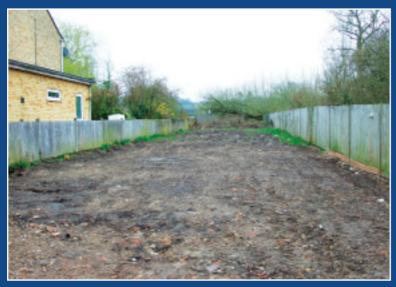

# Land adjacent to 4 Marshall Place, Oakley Green Rd, SL4 4QD GUIDE PRICE: £50,000

FREEHOLD PARCEL OF LAND

This rectangular area of land, rated green belt and backing onto open fields, is enclosed by fencing with a gated access and a drop drive onto the B3023 Oakley Green Road. The site occupies an area of approximately 0.13 acre (0.052 hectares) and is situated in a popular residential district approximately three miles from Windsor Town Centre and with easy access to the M4 motorway at Junction 7. The site is sold with vacant possession.

#### **ACCOMMODATION**

The site measures approximately 191' x 30' making a total of approximately 0.13 of an acre.