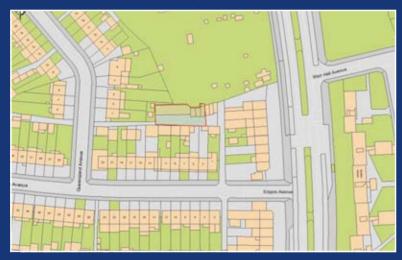

## FREEHOLD VACANT ROW OF LOCK UP GARAGES

This row of 11 vacant lock up garages are located behind dwellings on Empire Avenue which in turn is just off the A10 Great Cambridge Road. The A406 North Circular Road is situated within one mile. A planning consent was granted in October 2006 under ref TP/06/0040 to demolish, rebuild, extend and increase the height of two adjoining garages. We therefore believe that development potential exists on this site for a variety of uses subject tom obtaining any necessary planning consent. The garages occupy a site area of approximately 0.091 acres and are being sold with the benefit of full vacant possession and also offer investment potential.