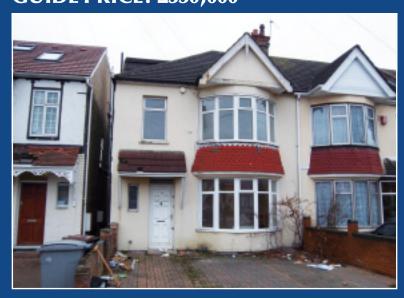

# 20 Scarle Road, Wembley, Middlesex HA0 4SN GUIDE PRICE: £330,000

SPACIOUS END TERRACED HOUSE IN NEED OF REFURBISHMENT

This spacious end terraced house offers vast accommodation and is in need of complete refurbishment throughout. The property is mainly double-glazed and does benefit from gas-fired central heating. The existing house consists of three bedroom accommodation although is easily adaptable into a different layout and will be of interest to investors and/or owner occupiers. The property may be suitable for conversion into flats or into rooms for letting, subject to obtaining any necessary planning consent that may be required. This property is sold with vacant possession.