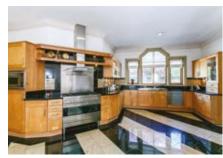

# UNIQUE SIX BEDROOM DETACHED MANSION ON 1.25 ACRES OF LANDSCAPED GARDENS

This magnificent and uniquely designed six bedroom detached mansion sits on 1.25 acres of landscaped gardens including a tree-lined backdrop and stream, and is situated in the scenic Chellow Dene considered to be the gateway to the Yorkshire Dales. Within 2.5 miles of the property there are two golf clubs, the Royal Infirmary (0.5 mile) and Bradford with its wide range of shopping amenities and mainline station is to Manchester, Leeds and York is less than 3 mile away. Leeds Bradford Airport is 9.5 miles distant. The Yorkshire Dales National Park lies to the north (19 miles), offering some of the country's most striking countryside. This detached mansion sits behind secure electric gates with in/out driveway. Internally the property has an array of high quality fixtures and fittings including under floor heating throughout, stone mullioned windows, and bespoke wooden flooring and lighting. The external doors have been constructed for extra security along

#### ACCOMMODATION

6 bedrooms, 8 bathrooms / W.C's, 3 reception rooms, dining room, large kitchen / breakfast room, entertainment hall / gym with swimming pool under floor, sauna room, a plant room, laundry room, office, 2 storerooms and a large double garage. Please refer to floor plan for more details. GIA: 7588 Sq.ft / 704 Sq.M