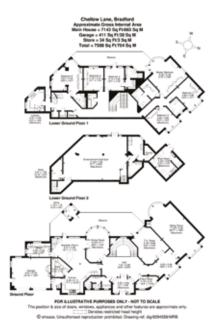

#### ACCOMMODATION

6 bedrooms, 8 bathrooms / W.C's, 3 reception rooms, dining room, large kitchen / breakfast room, entertainment hall / gym with swimming pool under floor, sauna room, a plant room, laundry room, office, 2 storerooms and a large double garage. Please refer to floor plan for more details. GIA: 7588 Sq.ft / 704 Sq.M