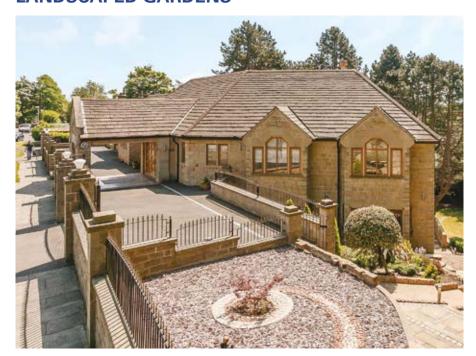

# UNIQUE SIX BEDROOM DETACHED MANSION ON 1.25 ACRES OF LANDSCAPED GARDENS

This magnificent and uniquely designed six bedroom detached mansion sits on 1.25 acres of landscaped gardens including a tree-lined backdrop and stream, and is situated in the scenic Chellow Dene considered to be the gateway to the Yorkshire Dales. Within 2.5 miles of the property there are two golf clubs, the Royal Infirmary (0.5 mile) and Bradford with its wide range of shopping amenities and mainline station is to Manchester, Leeds and York is less than 3 mile away. Leeds Bradford Airport is 9.5 miles distant. The Yorkshire Dales National Park lies to the north (19 miles), offering some of the country's most striking countryside. This detached mansion sits behind secure electric gates with in/out driveway. Internally the property has an array of high quality fixtures and fittings including under floor heating throughout, stone mullioned windows, and bespoke wooden flooring and lighting. The external doors have been constructed for extra security along