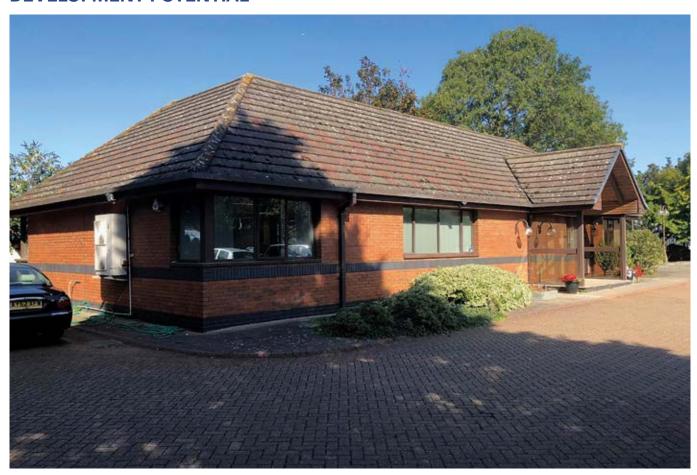

# COMMERCIAL BUILDING ON SPACIOUS PLOT OFFERING OUTSTANDING DEVELOPMENT POTENTIAL

This imposing detached office building offers a rare opportunity to purchase. It is located on the edge of Uxbridge town centre with its popular Pavillions and Chimes Shopping Centre, numerous bus connections and underground station serving the Metropolitan and Piccadilly Lines. Excellent road facilities are close at hand with easy access onto the A40, M40 and M25 network. The building currently offers 3119 sf of space with an abundance of parking on a site area of approximately 0.489 acres. The site has excellent development potential subject to obtaining any necessary planning consent that may be required. There are of course many other uses that again subject to obtaining any necessary consent, may be applied to this prestigious site. The property is sold with vacant possession and will be of interest to investment and development buyers as well as owner occupiers looking for a prime building for their business to trade from. Any intending buyer should make their own planning enquiries with the local authority.

#### **ACCOMMODATION**

Detached office Building comprising 2243 sf to the ground floor entrance, offices, kitchen, and WCs. First Floor Office and Storage providing 876sf of space. Total internal floor area: approximately 3119 sf Ample grounds with parking siting on overall site area of approximately 21,301 sf (0.489 acres)