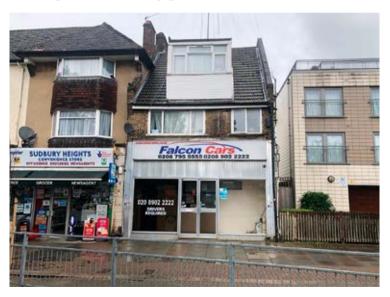

# 1 & 1a The Parade, Sudbury Heights Avenue, Greenford UB6 0LZ

Guide Price £325,000\*

# FREEHOLD SHOP AND UPPERS WITH INVESTMENT INCOME

This freehold investment property is situated on a secondary parade at the junction of Allenby Road. Ealing, Greenford, Sudbury and Southall with their shopping facilities, bus connections and stations are all within easy reach. The property is a three storey building situated at the end of a terrace and is fully let. The ground commercial part is let at £700pcm (£8,400pa) and the flat is let on an Assured Shorthold Tenancy at £1,300pcm (£15,600pa), thus the overall income produced is £24,000pa. The building is sold with the benefit of this ongoing income and the leases will be within the legal pack. The flat consists of a two bedroom unit and there is a rear yard with parking, that may offer scope for extension subject to obtaining any necessary planning consent. The flat does require some updating and this lot will be of interest to investment purchasers.