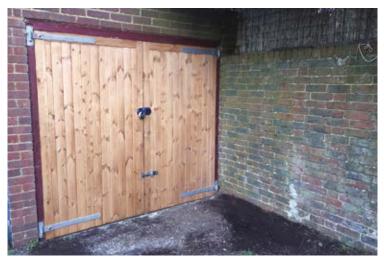

# FREEHOLD LOCK UP GARAGE IDEAL FOR INVESTMENT

This lock up garage is situated to the rear of properties facing Maypole Road. The garage is on the end of a terrace of three, opposite another terrace of three. There are replacement doors to the brick fronted structure and the garage is sold with full vacant possession. It is ideal for owner storage usage or for letting out for investment income. The property is situated within close proximity of the A22 Lewes Road within easy reach of road links connecting to Brighton, London Gatwick and the M25 motorway connecting to London.

#### ACCOMMODATION

Lock up Garage approximately 16'4" × 7'5"