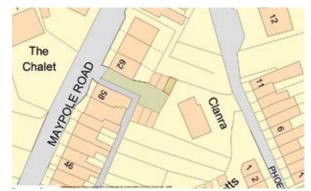

## Garage to r/o 62–66 Maypole Road, Ashurstwood, East Grinstead RH19 30Y

# FREEHOLD LOCK UP GARAGE IDEAL FOR INVESTMENT

This lock up garage is situated to the rear of properties facing Maypole Road. The garage is on the end of a terrace of three, opposite another terrace of three. There are replacement doors to the brick fronted structure and the garage is sold with full vacant possession. It is ideal for owner storage usage or for letting out for investment income. The property is situated within close proximity of the A22 Lewes Road within easy reach of road links connecting to Brighton, London Gatwick and the M25 motorway connecting to London.