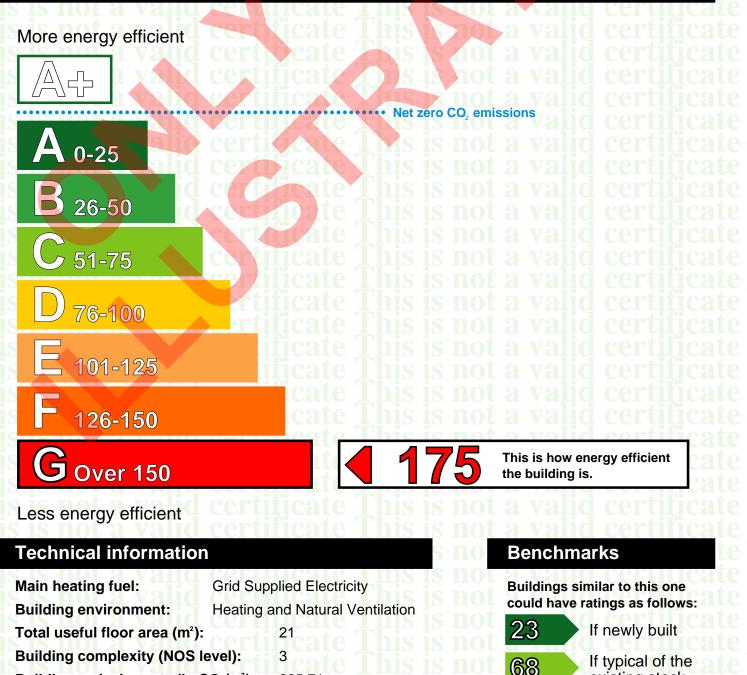

### Energy Performance Asset Rating

Building emission rate (kgCO<sub>2</sub>/m<sup>2</sup>):

295.71