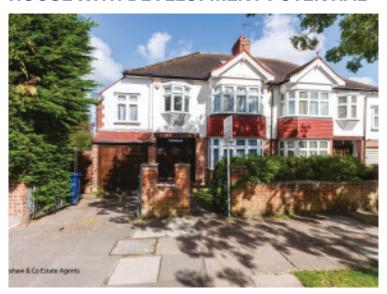

# 93 Cleveland Road, London W13 0HF

**Guide Price: £1,200,000\*** 

## END OFTERRACE DOUBLE FRONTED HOUSE WITH DEVELOPMENT POTENTIAL

This four bedroom end of terrace double fronted house is located within a sought after of Ealing, close to Castle Bar Park, Drayton Green and West Ealing Mainline stations, and with good transport links to Ealing Broadway with its underground station and substantial shopping facilities. The A40 to London and the West and A406 North Circular are also within easy reach. The property is presented in good order throughout and unusually for this area has a large side plot of land that may offer potential to develop subject to obtaining any necessary planning consents that may be required. This property will be of interest to end user occupiers and developers.