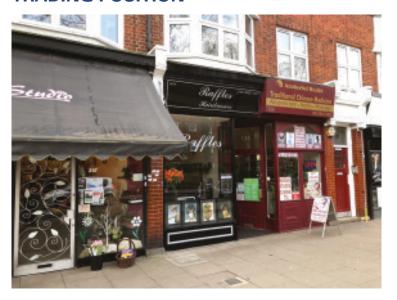

# LOCK UP A1 SHOP UNIT IN POPULAR TRADING POSITION

This A1 lock up unit has been trading as a hairdresser for a number of years and is now being sold with vacant possession. The property occupies a popular parade close to South Ealing Piccadilly line Station and is within easy reach of Ealing Broadway and the A4/M4. A number of local traders operate on the parade along with larger users such as Wickes and Co-op. The shop has an outside toilet to the rear and is an ideal investment opportunity or may of course be suitable for an owner occupier.