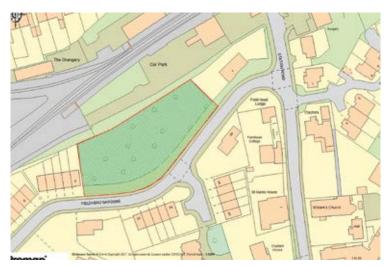

Land fronting north side of Fieldhead Gardens, Bourne End SL8 5RN

**Guide Price: £60,000\*** 

# FREEHOLD SITE OF CIRCA 0.79 ACRE/ 0.32 HECTARE

This freehold parcel of land that fronts onto Fieldhead Gardens is also within close proximity of Bourne End Main Line Station. This woodland may be suitable for other uses subject to obtaining any necessary planning consent that may be required. Any intending purchaser should make their own enquiries in this regard. Historical planning has been declined for residential development although with changing Core Strategy Plan over time, parties may wish to explore this avenue. Documents in in relation to this planning will be available within the legal pack. The site is sold with full vacant possession.

#### ACCOMMODATION

Vacant Woodland Site measuring approximately 0.79 acres.