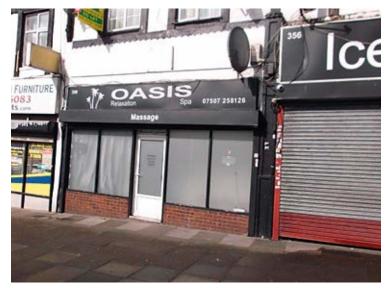

# 358 Neasden Lane North, London NW10 0BT **Guide Price £190,000**\*

## HIGH STREET SHOP WITH STUDIO FLAT TO REAR PRODUCING £8,500 PA

This ground floor commercial premises is currently used as a massage parlour and is let on a 10 year lease starting October 2016 for a rental income of £833.33 pcm (£10,000 pa). In addition, to the rear of the shop is a studio flat producing an additional £8,500 pa. We understand the current tenants are holding over on the original terms of the Assured Shorthold Tenancy. The shop is located close to other local shops and amenities, including Tesco Express and Santander. Good transport links serve the area including the A406 North Circular Road and Neasden Underground Station, served by the Jubilee Line. This property will be of interest to investment purchasers.