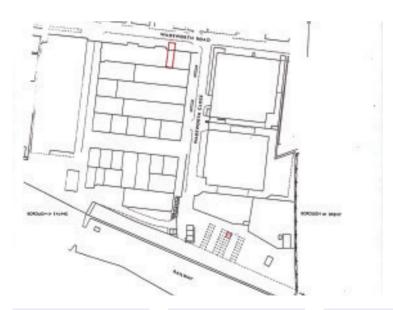

# **VACANT COMMERCIAL FREEHOLD SITE**

This freehold site is being sold with full vacant possession. Originally the site formed part of a terrace of commercial units that were destroyed by fire. The site has since been cleared and the plot offers scope for the erection of a building subject to obtaining any necessary consent or permission that may be required. Wadsworth Road is situated within easy access of the A40 and also close to Perivale Central Line and Alperton Piccadilly Line underground stations. This lot will be of interest to investment purchasers and builders.