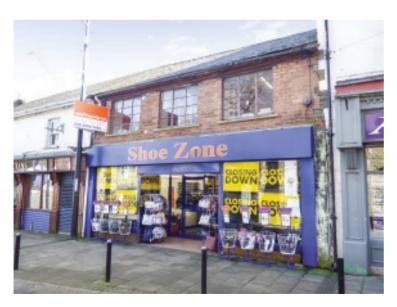

## **VACANT FREEHOLD RETAIL UNIT**

This commercial unit over two floors is located on Church Street in Abertillery, consisting of a large shop floor with glazed windows to the front and three store rooms including a sink unit, staff WC and staff room. Other retailers nearby include fashion high street chains, Santander and a Tesco superstore. Bus routes serve the area and nearby roads include the A467, A4046 and B4471. The property has been let until recently to Shoe Zone and is now being offered with vacant possession.