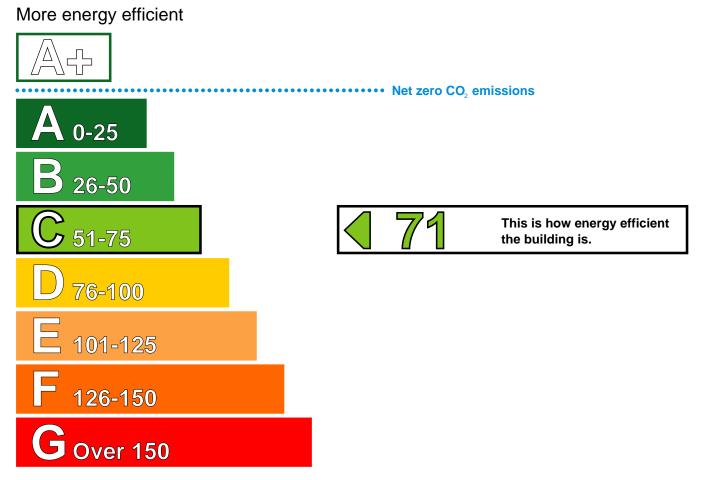

## Energy Performance Asset Rating

Less energy efficient

## **Technical information**

| Main heating fuel:                                           | Grid Supplied Electricity       |       |
|--------------------------------------------------------------|---------------------------------|-------|
| Building environment:                                        | Heating and Natural Ventilation |       |
| Total useful floor area (m <sup>2</sup> ):                   |                                 | 241   |
| Building complexity (NOS level):                             |                                 | 3     |
| Building emission rate (kgCO <sub>2</sub> /m <sup>2</sup> ): |                                 | 49.42 |

#### **Benchmarks**

Buildings similar to this one could have ratings as follows:

29 If

If newly built

If typical of the existing stock