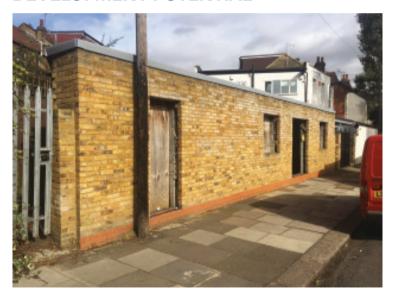

## PART COMPLETED OFFICE BUILDING WITH DEVELOPMENT POTENTIAL

This freehold office/workshop building occupies a triangular shaped plot and is in need of complete updating. The property may suit other uses such as a small residential flat subject to obtaining any necessary planning consent that may be required. The property is located within a third of a mile of West Ealing Main Line station and within easy access of Ealing Broadway and West Ealing Broadway. It is sold with the benefit for full vacant possession and will be of interest to an owner/occupier, developer or investment purchaser,

### **ACCOMMODATION**

Part completed building approximately 645sf (Source VOA)