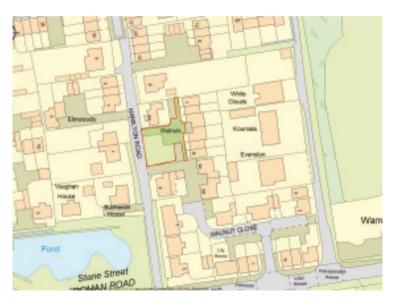

# Land In Front Of Walnuts, Hamilton Road, Little Canfield CM6 1SY

Guide Price: £25,000

FREEHOLD PARCEL OF LAND

FINAL BID

This freehold parcel of land is situated at the front of a modern development with road frontage. Hamilton Road is situated just off the B1256 Dunmow Road. We understand that planning permission was refused for the erection of a two bedroom detached house and any intending purchaser should make their own enquiries as to any possible development or potential uses of this plot, that is being sold with the benefit of full vacant possession. The site is in front of a modern development of attractive houses and includes a large amount of the road frontage to these units. It has been cleared and is well situated for local amenities

#### ACCOMMODATION

Site area approximately 2808 sf (0.064 acres) extending to approximately 5400 sf (0.123 acres) including the road.