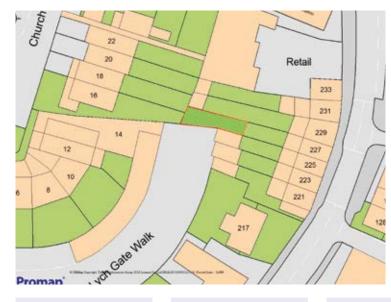

## Land rear of 227 Church Road, Hayes, Middlesex UB3 2LG **Guide Price: £20,000**\* FREEHOLD PARCEL OF LAND

This freehold parcel of land is predominantly rectangular in shape and sits at the rear of a terraced house on Church Road. The site has access from Lychgate Walk and is sold with the benefit of full vacant possession. Church Road is located off the A4020 Uxbridge Road within walking distance of local shops and bus connections as well as being within close proximity of Hayes Town Centre with its main line station. The site may be suitable for a number of uses subject to obtaining any necessary consents that may be required. Intending purchasers should make their own enquiries with the local planning authority.