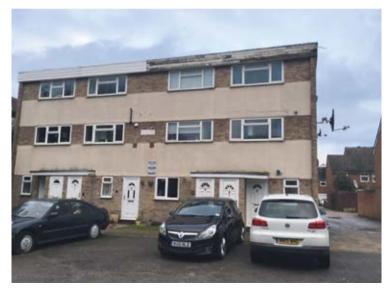

## 7 Davmor Court, Manor Vale, Brentford, Middlesex TW8 9JW **Guide Price: £110,000**\*

# Ground floor studio flat in need of updating

The property is a ground floor purpose built studio flat forming part of an established development off Boston Manor Road. The flat does need some updating although it does benefit from double glazed windows. The flat also benefits from its own front door. The property is situated within walking distance of Boston Manor Piccadilly Line station and local shops. Brentford town centre, with its shopping facilities and main line station is also within easy reach. Good road links serve the area including the M4 that provides access to Central London and the motorway network. This flat will be of interest to investment buyers and is sold with the benefit of vacant possession.