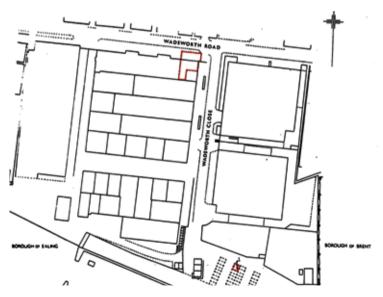

## 26 Sheraton Business Centre, Wadsworth Road, Perivale UB6 7JB

**Guide Price: £75,000\*** 

# Demolished fire damaged warehouse unit site

FINAL BID

This corner-sited property was formerly a café on an industrial development that was destroyed by fire. The site is in the process of demolition of the existing frame that is part of the whole existing building that is being demolished. We are therefore offering a vacant site that will be left for purchase.

The property is sold with full vacant possession and may be suitable for a variety of uses, subject to obtaining any necessary consent that may be required. Wadsworth Road is situated within easy access of the A40 and is also close to Perivale Central Line and Alperton Piccadilly Line Stations.