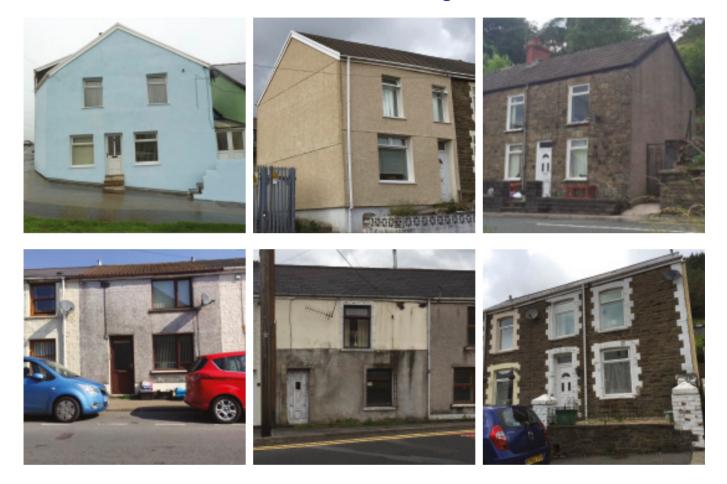

## Portfolio of six freehold houses each let on AST agreements

This portfolio of six residential investment houses are situated between Swansea and The Brecon Beacons National Park all within a 7 mile distance of each other spread out along the A4107 and A4063 (the Bridgend lots all with 3 miles north to south of each other). Each house is found close to local amenities and good road links south to the M4 Motorway (Junction 40) with two main line railway stations within Measteg. Each house has been let on Assured Shorthold Tenancy agreements thus the whole portfolio is being sold with an investment income of £570 per week (rent reserved at £29,640 per annum) and will be of interest to investment purchasers.

### 77 Treharne Road, Caerau Maesteg, Bridgend, CF34 0PT

Freehold Two Floor End of Terrace House let on an AST at £90 pw (Rent Reserved £4,680 pa) comprising: First Floor: Two bedrooms. Ground Floor: Reception room, Kitchen, Utility room, Bathroom/WC. Outside: Rear yard

## 7 George Street, Caerau Maesteg, Bridgend, CF34 0UU

Freehold Two Floor End of Terrace House let on an AST at £90 pw (Rent Reserved £4,680 pa) comprising: First Floor: Two bedrooms. Ground Floor: Reception room, Kitchen, Utility room, Bathroom/WC. Outside: Rear yard

**33 Tonna Road, Caerau Maesteg, Bridgend, CF34 0SB** Freehold Two Floor End of Terrace House let on an AST at £90 pw (Rent Reserved £4,680 pa) comprising: First Floor: Two bedrooms. Ground Floor: Reception room, Kitchen, Utility room, Bathroom/WC. Outside: Rear yard

### 36 Castle Street, Maesteg, Bridgend, CF34 9YH

Freehold Two Floor Mid-Terrace House let on an AST at £110 pw (Rent Reserved £5,720 pa) comprising: First Floor: Two bedrooms. Ground Floor: Reception room, Kitchen, Utility room, Bathroom/WC. Outside: Rear yard

**55 High Street, Nantyfflon Maesteg, Bridgend, CF34 0BS** Freehold Two Floor Mid-Terrace House let on an AST at £90 pw (Rent Reserved £4,680 pa) comprising: First Floor: Two bedrooms. Ground Floor: Reception room, Kitchen, Utility room, Bathroom/WC. Outside: Rear yard

**46 Margaret Trce, Blaengwynfi, Port Talbot, SA13 3UU** Freehold Two Floor End of Terrace House let on an AST at £100 pw (Rent Reserved £5,200 pa) comprising: First Floor: Three bedrooms. Ground Floor: Reception room, Kitchen, Utility room, Bathroom/WC. Outside: Rear yard