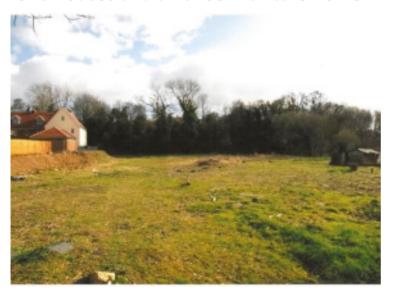

Land On South East Side Of 66 Cats Lane, Great Conard, Sudbury CO10 2SQ

**Guide Price: £575,000\*** 

**Development site with planning granted** for 5 houses and a 45 room c1 care home

This vacant development site that occupies an area of approximately 1.04 acres ().4203 Hectares) benefits from outline planning permission granted on 9th July 2015 under reference B/14/01069 for the erection of a 45 room C2 care home over 2/3 floors and a terrace of five residential houses. The planning has recently been renewed and plans are available for inspection through the auctioneers. We understand in the past that the site has benefited from other planning schemes although these have now expired. Any party interested in looking at other potential uses for the site should make their own enquiries with the local planning department. The site is situated on the edge of a mature residential area, close to the market town of Sudbury with its travel, shopping and schooling facilities. This site will be of interest to developers.