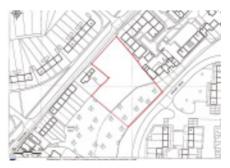

Land On South East Side Of 66 Cats Lane, Great Conard, Sudbury CO10 2SQ

**Guide Price: £575,000\*** 

**Development site with planning granted** for 5 houses and a 45 room c1 care home

This vacant development site that occupies an area of approximately 1.04 acres ().4203 Hectares) benefits from outline planning permission granted on 9th July 2015 under reference B/14/01069 for the erection of a 45 room C2 care home over 2/3 floors and a terrace of five residential houses. The planning has recently been renewed and plans are available for inspection through the auctioneers. We understand in the past that the site has benefited from other planning schemes although these have now expired. Any party interested in looking at other potential uses for the site should make their own enquiries with the local planning department. The site is situated on the edge of a mature residential area, close to the market town of Sudbury with its travel, shopping and schooling facilities. This site will be of interest to developers.

## ACCOMMODATION

Site area approximately 1.04 acres (0.4203 Hectares)