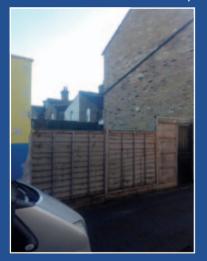

# Land Rear Of 2 Nags Head Road, Enfield, Middlesex EN3 7AJ GUIDE PRICE: £35,000

FREEHOLD VACANT PARCEL OF LAND

This enclosed area of land is situated to the rear of 2 Nags Head Road and is predominately rectangular in shape. The site is clear and may offer scope for development or other uses subject to obtaining any necessary planning consent that may be required from the Local Authority. The site is sold with the benefit of full vacant possession and all intended purchasers should make their own enquiries as to any usage. Nags Head Road is situated off the A1010 within easy reach of shopping and travel facilities. There is a selection of superstores nearby and good road links serve the area including the A406 North Circular Road and the M25 Motorway.

#### **ACCOMMODATION**

Site area: approx 850 sq ft