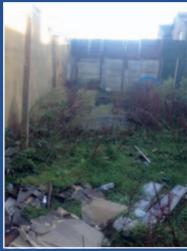

# Land Rear Of 2 Nags Head Road, Enfield, Middlesex EN3 7AJ GUIDE PRICE: £35,000

FREEHOLD VACANT PARCEL OF LAND

This enclosed area of land is situated to the rear of 2 Nags Head Road and is predominately rectangular in shape. The site is clear and may offer scope for development or other uses subject to obtaining any necessary planning consent that may be required from the Local Authority. The site is sold with the benefit of full vacant possession and all intended purchasers should make their own enquiries as to any usage. Nags Head Road is situated off the A1010 within easy reach of shopping and travel facilities. There is a selection of superstores nearby and good road links serve the area including the A406 North Circular Road and the M25 Motorway.

#### **ACCOMMODATION**

Site area: approx 850 sq ft