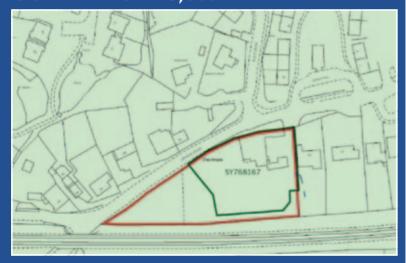

# Land On South & West, Cherrimans, 55 Liphook Road, Shottermill GU27 1NR **GUIDE PRICE: £5,000**

**PLOT OF LAND OF APPROX 0.28 ACRES** 

This Irregular shaped site of about 0.28 acres is situated on the south side of Liphook Road (B2131) close to the junction of Shottermill Road and opposite Critchmere Lane. The land is located within Shottermill to the west of Haslemere town centre and about 1 mile from Haslemere main line railway station.

#### SITE AREA

About 0.28 Acres (0.11 Hectare)