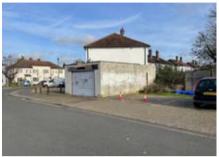

# Land Between 39 & 41 The Crescent, Harlington UB3 5NA GUIDE PRICE £450,000\* GARAGE AND ADDITIONAL PLOT OF LAND WITH DEVELOPMENT POTENTIAL

This interesting potential development opportunity is situated on the west side of The Crescent which is just off West End Lane close to the centre of the village of Harlington. Good road links are easily accessible including the A4 and the M4, as well as the M25 London Orbital Motorway. Heathrow London Airport is nearby along with bus routes and recreational facilities. The site consists of two parts with a garage and parking space on one part and a cleared grass area on the other part. The garage site is approximately 70 sm (0.017 acres) in size and the larger part approximately 256 sm (0.063 acres) in size. There is potential for development subject to obtaining any necessary consent that may be required. The site is sold with vacant possession and will be of interest to investment buyers and developers.

#### ACCOMMODATION

Garage site approximately 70 sm (0.017 acres) in size. Other Plot approximately 256 sm (0.063 acres) in size.