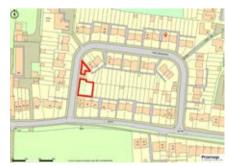

# Land Between 39 & 41 The Crescent, Harlington UB3 5NA GUIDE PRICE £450,000\* GARAGE AND ADDITIONAL PLOT OF LAND WITH DEVELOPMENT POTENTIAL

This interesting potential development opportunity is situated on the west side of The Crescent which is just off West End Lane close to the centre of the village of Harlington. Good road links are easily accessible including the A4 and the M4, as well as the M25 London Orbital Motorway. Heathrow London Airport is nearby along with bus routes and recreational facilities. The site consists of two parts with a garage and parking space on one part and a cleared grass area on the other part. The garage site is approximately 70 sm (0.017 acres) in size and the larger part approximately 256 sm (0.063 acres) in size. There is potential for development subject to obtaining any necessary consent that may be required. The site is sold with vacant possession and will be of interest to investment buyers and developers.

#### ACCOMMODATION

Garage site approximately 70 sm (0.017 acres) in size. Other Plot approximately 256 sm (0.063 acres) in size.