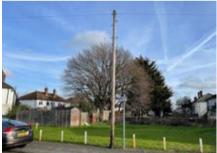

# Land Between 39 & 41 The Crescent, Harlington UB3 5NA GUIDE PRICE £450,000\* GARAGE AND ADDITIONAL PLOT OF LAND WITH DEVELOPMENT POTENTIAL

This interesting potential development opportunity is situated on the west side of The Crescent which is just off West End Lane close to the centre of the village of Harlington. Good road links are easily accessible including the A4 and the M4, as well as the M25 London Orbital Motorway. Heathrow London Airport is nearby along with bus routes and recreational facilities. The site consists of two parts with a garage and parking space on one part and a cleared grass area on the other part. The garage site is approximately 70 sm (0.017 acres) in size and the larger part approximately 256 sm (0.063 acres) in size. There is potential for development subject to obtaining any necessary consent that may be required. The site is sold with vacant possession and will be of interest to investment buyers and developers.

#### ACCOMMODATION

Garage site approximately 70 sm (0.017 acres) in size. Other Plot approximately 256 sm (0.063 acres) in size.