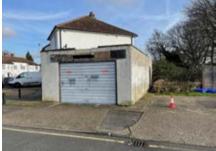

# Land Between 39 & 41 The Crescent, Harlington UB3 5NA GUIDE PRICE £450,000\* GARAGE AND ADDITIONAL PLOT OF LAND WITH DEVELOPMENT POTENTIAL

This interesting potential development opportunity is situated on the west side of The Crescent which is just off West End Lane close to the centre of the village of Harlington. Good road links are easily accessible including the A4 and the M4, as well as the M25 London Orbital Motorway. Heathrow London Airport is nearby along with bus routes and recreational facilities. The site consists of two parts with a garage and parking space on one part and a cleared grass area on the other part. The garage site is approximately 70 sm (0.017 acres) in size and the larger part approximately 256 sm (0.063 acres) in size. There is potential for development subject to obtaining any necessary consent that may be required. The site is sold with vacant possession and will be of interest to investment buyers and developers.

#### ACCOMMODATION

Garage site approximately 70 sm (0.017 acres) in size. Other Plot approximately 256 sm (0.063 acres) in size.