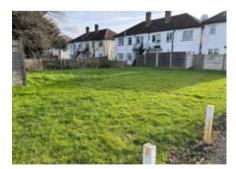

# Land Between 39 & 41 The Crescent, Harlington UB3 5NA GUIDE PRICE £450,000\* GARAGE AND ADDITIONAL PLOT OF LAND WITH DEVELOPMENT POTENTIAL

This interesting potential development opportunity is situated on the west side of The Crescent which is just off West End Lane close to the centre of the village of Harlington. Good road links are easily accessible including the A4 and the M4, as well as the M25 London Orbital Motorway. Heathrow London Airport is nearby along with bus routes and recreational facilities. The site consists of two parts with a garage and parking space on one part and a cleared grass area on the other part. The garage site is approximately 70 sm (0.017 acres) in size and the larger part approximately 256 sm (0.063 acres) in size. There is potential for development subject to obtaining any necessary consent that may be required. The site is sold with vacant possession and will be of interest to investment buyers and developers.

#### ACCOMMODATION

Garage site approximately 70 sm (0.017 acres) in size. Other Plot approximately 256 sm (0.063 acres) in size.