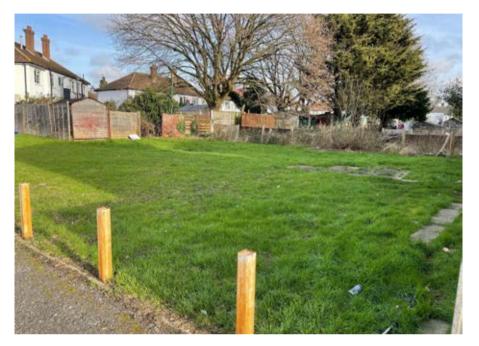

# Land Between 39 & 41 The Crescent, Harlington UB3 5NA GUIDE PRICE £450,000\* GARAGE AND ADDITIONAL PLOT OF LAND WITH DEVELOPMENT POTENTIAL

This interesting potential development opportunity is situated on the west side of The Crescent which is just off West End Lane close to the centre of the village of Harlington. Good road links are easily accessible including the A4 and the M4, as well as the M25 London Orbital Motorway. Heathrow London Airport is nearby along with bus routes and recreational facilities. The site consists of two parts with a garage and parking space on one part and a cleared grass area on the other part. The garage site is approximately 70 sm (0.017 acres) in size and the larger part approximately 256 sm (0.063 acres) in size. There is potential for development subject to obtaining any necessary consent that may be required. The site is sold with vacant possession and will be of interest to investment buyers and developers.

#### ACCOMMODATION

Garage site approximately 70 sm (0.017 acres) in size. Other Plot approximately 256 sm (0.063 acres) in size.