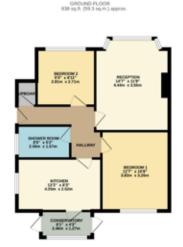

## GROUND FLOORTWO BEDROOM MAISONETTE WITH GARDEN, IN NEED OF SOME UPDATING

This ground floor maisonette is situated in a popular road off Horsham Road within easy reach of Heathrow London Airport and Hatton Cross Piccadilly Line Station. Good road links are easily accessible including the M4 that connects to Central London and The West. The A30 and the M25 London Orbital Motorway is also within easy reach. The property consists of a ground floor two bedroom maisonette with its own entrance. The dwelling has kitchen, lounge and bathroom, as well as a small addition to the rear. The maisonette has its own private section of garden and double glazed windows. The property is sold with vacant possession and wil be of interest to investment buyers and owner occupiers.

### **ACCOMMODATION**

Entrance Hall, Bedroom one, Bedroom two, Lounge, Kitchen, Addition, Garden.