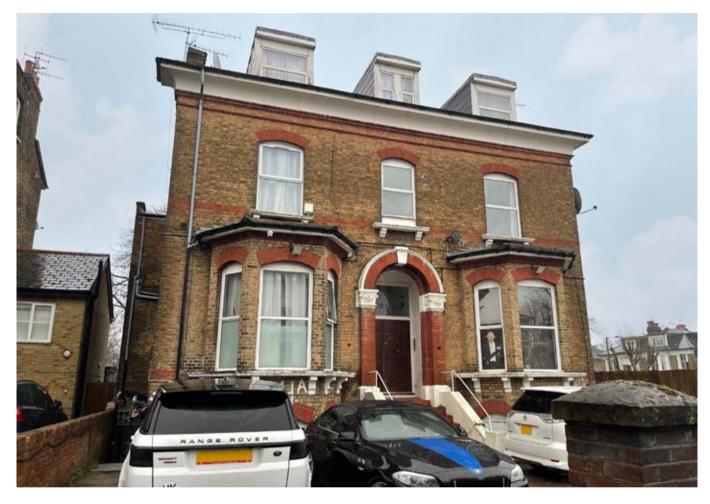

# Flats A-D 164 Willesden Lane, Willesden, London NW6 7PQ GUIDE PRICE £1,300,000\* FOUR SELF CONTAINED FLATS WITH VACANT POSSESSION

The property is located in a prominent location in Brondesbury Park within walking distance of rail services at Brondesury Park and Kilburn. Willesden Green is also within easy reach. Good road links are easily accessible including the A406 North Circular Road that connects to major routes such as the A1 and M1. The A5 is also close by and there is easy access into Central London. This lot is made up of four self contained flats located on the lower ground floor and hall floor levels of a detached period style dwelling that is made up of eight flats. We understand Flat A to be a two bedroom flat. Flat B is a shell in need of full refurbishment, We understand Flat C to be a three bedroom flat and Flat D is a two bedroom flat. The Auctioneers have not gained access to all four flats at the time of creating this description and therefore they are subject to change. The flats are all sold with vacant possession and this lot will be of interest to an investment buyer.

## ACCOMMODATION

FLAT A – Lower ground floor, understood to be a two bedroom flat. EPC lists as 56 sq m FLAT B – Lower ground floor, in need for complete refurbishment, EPC lists as 64 sq m FLAT C – Hall floor, understood to be a three bedroom flat. EPC lists as 60 sq m FLAT D – Hall floor, understood to be a two bedroom flat. EPC lists as 51 sq m