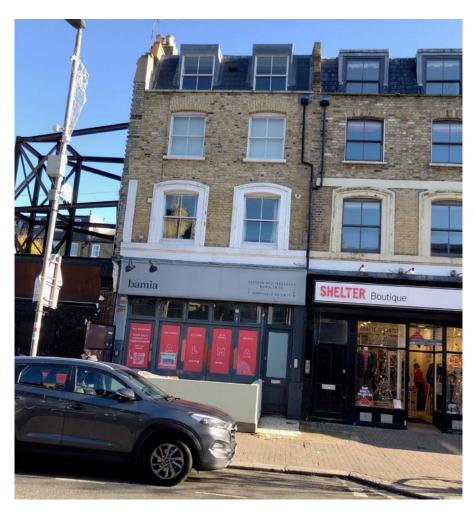

### AIRSPACE WITH DEVELOPMENT POTENTIAL

The property is located off Battersea Rise to the south of Clapham Junction and within easy reach of Wandsworth and the River Thames. Numerous rail stations and open spaces are within walking distance. This airspace is being offered on a brand new 125 year lease and sits above a terraced dwelling that is currently arranged as a restaurant with two self contained flats above. The lot being sold is the airspace above with development potential, subject to obtaining any necessary consent required. The freeholder will be providing landlords consent to develop at no additional charge to the purchaser. We have noted that the adjoining properties at numbers 43/45 have been subject to a planning permission and will be extending into the airspace above that dwelling by way of development. The airspace is sold with vacant possession and will be of interest to developers.