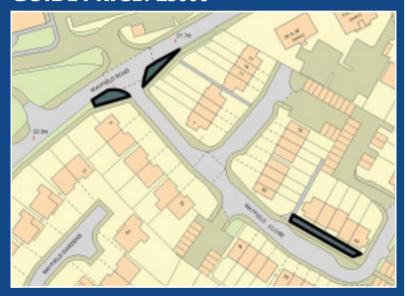

# Land at Mayfield Close, Waltonon-Thames, Surrey KT12 5PR **GUIDE PRICE: £3000**

THREE VACANT PLOTS OF LAND

These three parcels of land are being offered with freehold title and total approximately 2074 sq ft (192.7 sq metres). The land may of course be suitable for a variety of uses subject to obtaining any necessary planning or consents that would be required by the local authority. Mayfield Close is located off the A317 Queens Road via Mayfield Road being within easy access of Walton-on-Thames railway station and local facilities. The plots are sold with the benefit of vacant possession.

#### **ACCOMMODATION**

Plot 1 – 628 sq ft

Plot 2-528 sq ft

Plot 3 – 918 sq ft