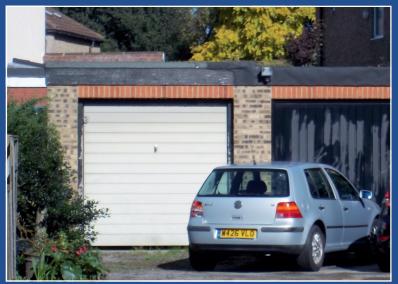

## Garage 1, 54 Carterhatch Road, Enfield, Middlesex EN3 5LT GUIDE PRICE: £4,000

This lock up garage with up and over door forms part of a pair of garages set back from Carterhatch Road between Nos 54 & 56. The garages have a spacious area to the front that is used for car parking purposes by adjoining leaseholders. Carterhatch Road is situated off Heartford Road with its local shops and travel connections. The garage, in our opinion would require some renovation particularly to the roof. We understand that an individual is currently using the garage although we have received no details of any tenancy that may be in place.