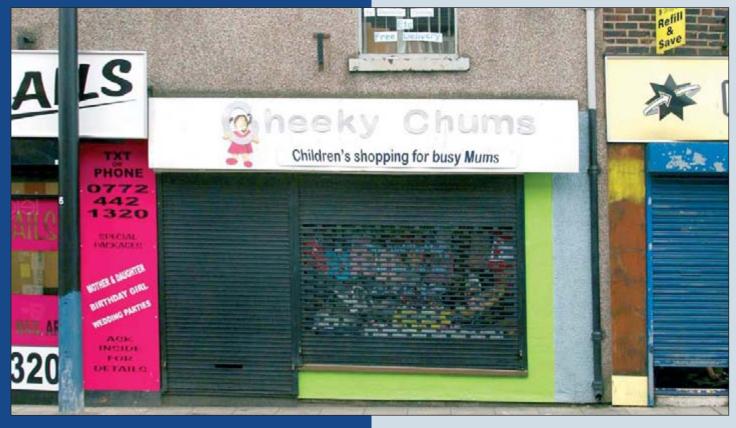

# COMMERCIAL INVESTMENT PROPERTY WITH FURTHER DEVELOPMENT POTENTIAL STP

This mid-terraced building comprises of a ground floor shop with basement storage plus internal access to ancillary office / storage accommodation at first floor level. There is a substantial two storey annex to the rear which is currently not utilized and may have development potential for residential or commercial use subject to possession and planning consent. There is a rear service road allowing vehicular access for unloading. The entire property is let on an FRI Lease to Sheila Thudlow (with Guarantor) trading as "Cheeky Chums Baby Accessories" for a term of 5 years from 27/11/06 at a current rent of £8,000 pa exclusive. A months rent deposit is being held. Further tenant information can be found at www.cheekychumsonline.co.uk.

#### **LOCATION**

Hindley is located on the historic route between Wigan and Bolton, approx. 3 miles to the east of Wigan and 4 miles to the northwest of Lee. The town forms part of the Greater South Lancashire conurbation. Road communications include the A590, A69, A55 and A41 providing access to the M62, M10 and M1. Rail services connect to London Euston. The property occupies a prominent trading position close to the intersection with Bridge Street amongst a number of local and multiple traders including Nationwide, Halifax, Cartridge World (adjacent) and Royal Bank of Scotland.