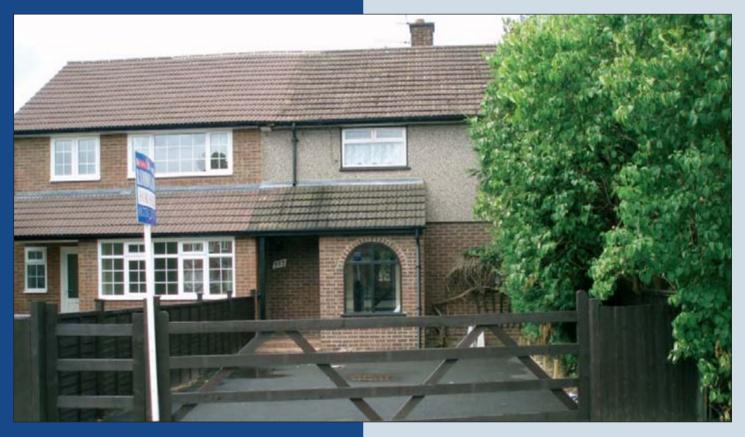

# VACANT CENTRE TERRACED HOUSE, IDEAL FOR INVESTMENT

This mid terraced house constructed of brick with a pitched tiled roof is offered in reasonable decorative order and includes three bedroom accommodation and off street parking to the front for three cars. The property benefits from economy seven heating and is being offered with full vacant possession. The property will be of interest to owner occupiers and investment purchasers.

#### **ACCOMMODATION**

Entrance porch, entrance hall, lounge  $16'9 \times 10'3$ , kitchen  $11'5 \times 9'4$ , bathroom, landing, bedroom one  $13'5 \times 8'8$ , bedroom two  $13' \times 10'$ , bedroom three  $10'2 \times 6'8$ , garden to rear and off street parking to front.