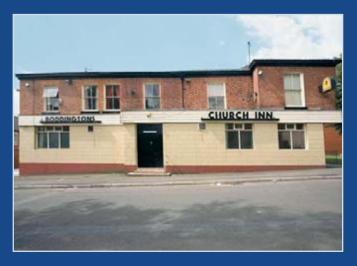

## Lot 6

The Church Inn, 33 Hilton Street North, SALFORD, Lancashire M7 2DH

**GUIDE PRICE: £295,000** 

# FREEHOLD PUBLIC HOUSE, PRODUCING £42,000 PA AND WITH DEVELOPMENT POTENTIAL

This large community public house is currently let for a term of 20 years, from August 2007 on a full repairing and insuring lease with a passing rent of £42,000 per annum. The property is let as a freehouse with no brewery ties and we understand occupies a site previously used as a corner pub and three terraced houses. The existing dwelling provides a public house with living accommodation above. In our opinion there is strong potential for future development into residential flats, subject to obtaining any relevant planning permission required. The property is sold with the benefit of the investment income.

#### ACCOMMODATION

Ground floor consisting of two bars with ancillary accommodation, cellar and WC's. The first floor provides four rooms, kitchen and bathroom by way of living accommodation. There is also a rear yard and garage.