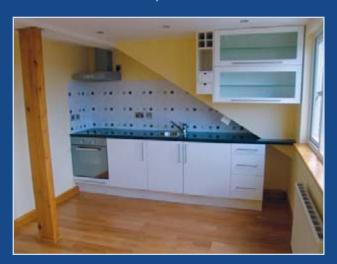

# NEWLY REFURBISHED TOP FLOOR FLAT, IDEAL FOR INVESTMENT

This second floor one bedroom flat forms part of a newly converted premises and includes integrated appliances, laminate flooring, gas central heating and security entryphone system. The flat is sold with the benefit of full vacant possession. The Avenue is located off Argyle Road opposite West Ealing Station. Ealing Broadway is within one and a half miles.

#### **ACCOMMODATION**

Entrance hall, open plan kitchen/lounge 16' x 10', bathroom, bedroom 15'3 max x 8'.