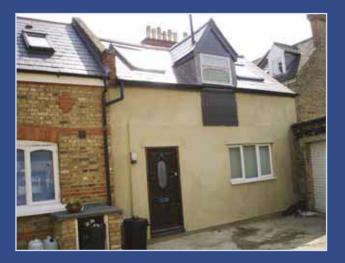

# **Lot 47**

5 Gibbon Mews, Off Gibbon Road, KINGSTON, Surrey KT2 6AD

**GUIDE PRICE: £130,000 PLUS** 

## TERRACED MEWS BUILDING WITH VARIED PLANNING POTENTIAL STP

This terraced mews dwelling is situated in a prime location, just to the north of Kingston Town Centre. The property is arranged over two floors with a spiral staircase and is presented in excellent decorative order. The unit has an open plan ground floor and two rooms plus bathroom on the first floor. It also benefits from double glazed windows and electric heating. The property offers excellent potential for residential or commercial use, subject to obtaining any necessary planning consent. Gibbon Road is off Richmond Road opposite Kingston college.