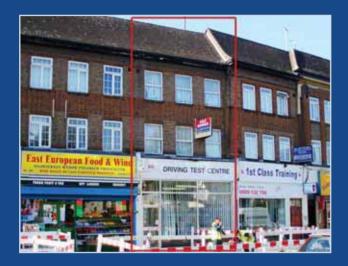

# **Lot 40**

96 Horsenden Lane North, GREENFORD, Middlesex UB6 7QH

GUIDE PRICE: £300,000

# FREEHOLD INVESTMENT PROPERTY

This freehold terraced building is offered with the benefit of investment income. The ground floor premises are currently let to the Secretary of State for the Environment, Transport and the Regions who are utilising the premises as a driving test centre. The tenants have been in occupation since 14th December 1987 and their existing lease expires on 10th November 2007. The tenants have recently refurbished the premises and are keen to renew the tenancy for a further period of 5 years. The supporting documentation is available for inspection at the offices of the Auctioneers. The current passing rent is £8400 pa. There is a splitlevel maisonette above that is currently let on an assured shorthold tenancy at an annual rent of £10,000 pa. In our opinion there may be scope to convert the upper parts into two flats subject to obtaining any necessary planning consent required. This property has freehold title and will be of interest to investment purchasers.