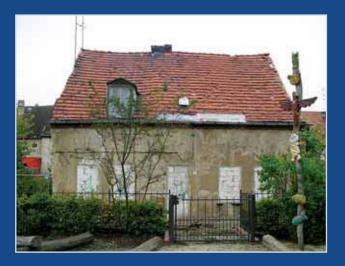

## DETACHED HOUSE IN NEED OF REFURBISHMENT

This detached house with garden is situated in a town centre location set back from the main thoroughfare and is located within a half an hour train road of the centre of Berlin which is 12 miles to the West. Property consists of a plot size of approximately 4700 sq ft with a usable area of approximately 1200 sq ft plus two cellars. We understand that neighbouring properties are now being renovated and the street is now finished with sewage connections and has been resurfaced. The property also benefits from off-street parking and is being sold with vacant possession.