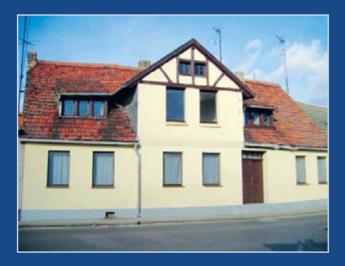

# TERRACED DWELLING CONSISTING OF THREE APARTMENTS

This character terraced house consists of three apartments with a combined internal living space of 1336 sq ft. In addition there are numerous outbuildings to the rear with parking and a further rear access driveway. The outbuildings are located on both sides of the rear of the property and loosely form a square courtyard. The property would benefit from renovation and modernisation and is not listed. The property is situated in the village centre approximately 120 km north west of Berlin and within easy access of the motorway.