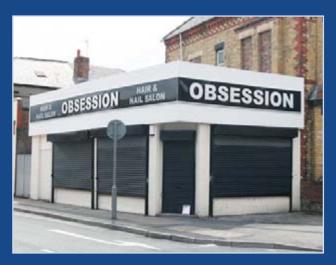

# CORNER SITED FREEHOLD SHOP

This corner-sited single storey freehold shop premises offers potential for investment or owner occupation. The property is situated in a predominately residential location although other nearby occupiers include Sefton Borough Council Educational Unit, Merseyside Engineers Laboratories Services and Sefton Cleaning. The property has window frontage to two sides with drop down roller shutters for security and is sold with full vacant possession. Seaforth is located approximately 4 miles to the North of Liverpool and served by the A565 Crosby Road South. The property can be found at the corner of Rawson Road and Cambridge Road.