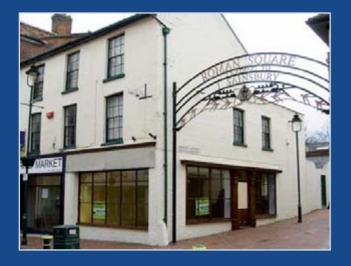

# Lot 17

65 High Street, Sittingbourne, ME10 4AW

## PROMINENT CORNER-SITED COMMERCIAL PREMISES

This corner-sited commercial premises that forms part of a busy High Street location, consists of a vacant shop unit offering approx 562 sq ft of space with a separate side access to two upper floors that are currently let on a new lease at £7,000 pa exclusive, to the Foreign Property Shop Estate Agents. This lease is on a 5 year terms and includes a break clause after 3 years. The premises offers an excellent trading position being located opposite Woolworths, Halifax, Clinton Cards and Woolwich. There is also a Sainsbury's Superstore to the rear of the building. The unit offers window space to the front and side on the ground floor and the premises will be of interest to owner/occupier and/or investment purchasers. We understand that there is no VAT applicable to this lot.