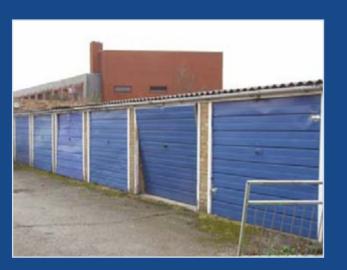

## **VACANT LOCK UP GARAGE**

This single lock-up garage with up and over door forms part of a block of six to the rear of a development of flats and offers an ideal opportunity for investment, storage or the housing of a vehicle. Chelsea Close is situated off Winchelsea Road within ½ mile of Harlesden Mainline Station and Bakerloo Line Stations together with local bus connections and shopping facilities. Good road links serve the area including the A406 North Circular Road.

### **ACCOMMODATION**

Lock-up garage, size approx 14' x 8.