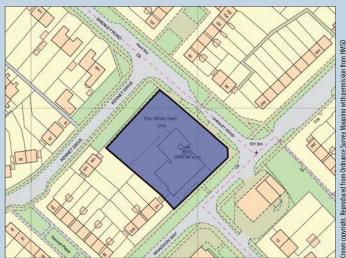

# FORMER PUBLIC HOUSE WITH DEVELOPMENT POTENTIAL SUBJECT TO PLANNING

This former public house premises occupies a prominent corner site of approximately 0.67 acres and is presented in a derelict condition. The site is predominately rectangular and offers scope for various types of redevelopment subject to obtaining any relevant planning permission that may be required. Initial enquiries have been made with the local authority in regards to a proposal to erect a 55-bedroom nursing home (use Class C2) and the local authority has given a written indication that in theory this scheme would be favourably received. A copy of this letter is available for inspection through the Auctioneers. Other research amongst other care homes within the locality appears that there is a very high occupancy rate that any intending purchasers may wish to consider. The building and site are sold with the benefit of full vacant possession and we understand that VAT is not applicable to this lot.

### **LOCATION**

Bletchley is located approximately 2.5 miles to the south west of Milton Keynes with its major centre and facilities and 46 miles north of central London. Junction 14 of the M1 is 4 miles to the north east, which provides direct access to London and M25 and M6 motorways. Rail services connect to London Euston. Major facilities include Brunel Shopping Centre and Beacon Retail Park. The site can be found with prominant frontage on Whaddon Way with side and rear frontage to Shenley Road and Kennett Drive. The A421 is also within close proximity to the site.