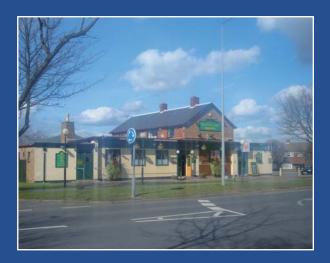

# **Lot 15**

Former White Hart Public House, Whaddon Way, Bletchley MK3 7EB

**GUIDE PRICE: £800,000** 

# FORMER PUBLIC HOUSE WITH DEVELOPMENT POTENTIAL SUBJECT TO PLANNING

This former public house premises occupies a prominent corner site of approximately 0.67 acres and is presented in a derelict condition. The site is predominately rectangular and offers scope for various types of redevelopment subject to obtaining any relevant planning permission that may be required. Initial enquiries have been made with the local authority in regards to a proposal to erect a 55-bedroom nursing home (use Class C2) and the local authority has given a written indication that in theory this scheme would be favourably received. A copy of this letter is available for inspection through the Auctioneers. Other research amongst other care homes within the locality appears that there is a very high occupancy rate that any intending purchasers may wish to consider. The building and site are sold with the benefit of full vacant possession and we understand that VAT is not applicable to this lot.