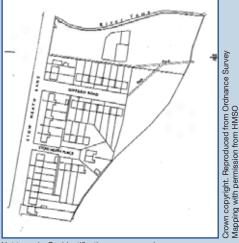

for a three floor building and the site is well situated for Wolverhampton City Centre and is surrounded by local amenities and transport connections. Full copies of plans and related documents are available for inspection at the offices of the Auctioneers. The scheme also includes associated landscaping and parking. We also understand that VAT is applicable to this Lot.

# LOCATION

Wolverhampton is located in the North West of the West Midlands conurbation and strategically located in the heart of central England. It is approximately 15 miles north west of Birmingham and 130 north west of London. Major facilities include the Mander Centre and the Wulfrun Centre. Stowheath Lane is situated within a predominately residential location and connects the A41 to the A454 Woolenhall Road.







#### Not to scale. For identification purposes only

#### ACCOMMODATION

Site area approx 1.65 acres, currently housing a dilapidated former public house building

**TENURE** Freehold

#### LOCAL AUTHORITY

Wolverhampton City Council 01902 556556

### **VENDORS SOLICITORS**

Gerard Moran, Merritt & Co, 83 High Street, Yarm, Stockton-on-Tees, TS15 9BG Tel: 01642 885555

# **VIEWING TIMES**

Open site for inspection at any time – please be courteous to neighbours

# STARTING BID

NOTES

SOLD 
UNSOLD SOLD PRIOR 
WITHDRAWN

**FINAL BID**