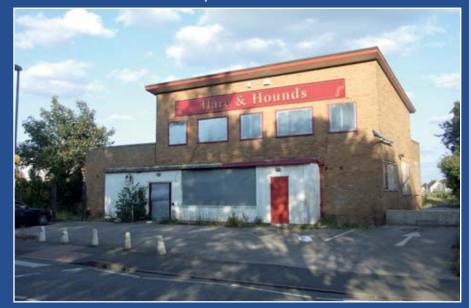

# Lot 7

Former Hare & Hounds Public House, Stowheath Lane, Wolverhampton WV1 2TD GUIDE PRICE: £895,000

# SITE WITH FULL PLANNING FOR 84 BED CARE HOME AND FURTHER POTENTIAL RESIDENTIAL

This former public house that occupies a site area circa 1.65 acres is being sold with the benefit of vacant possession and has detailed planning consent for an 84 bed care home under reference 08/01363/FUL. There is also further opportunity to build a pair of semi-detached houses that we understand has been agreed verbally by the local planning authority although formal permission for this part is yet to be granted. The site purchase is also subject to a Section 106 agreement in the approximate sum of £112,000. The development allows for a three floor building and the site is well situated for Wolverhampton City Centre and is surrounded by local amenities and transport connections. Full copies of plans and related documents are available for inspection at the offices of the Auctioneers. The scheme also includes associated landscaping and parking. We also understand that VAT is applicable to this Lot.

#### ACCOMMODATION

Site area approx 1.65 acres, currently housing a dilapidated former public house building

**TENURE** Freehold