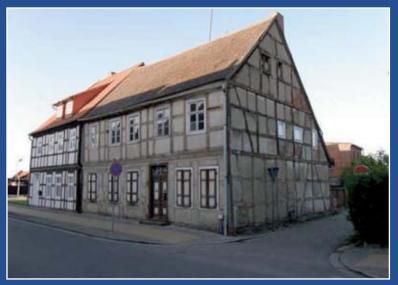

## 39615 Seehausen, Muhlenstrabe 34 GUIDE PRICE: £5,000

FREEHOLD DETACHED DWELLING IN NEED OF UPDATING

This semi detached property offers spacious accommodation of approximately 2000 sf and occupies a site area of approx 4700 sf (0.1079 acres). The property is listed and situated within a regeneration area approximately 200 metres from the town centre. Seehausen is a small town located approx 150km west of Berlin and 100km north of Madeburg. The town has a population of circa 4100 inhabitants and forms part of the Altmark district, an historical part of the former East Germany. The property is in need of refurbishment and updating throughout and is sold with the benefit of vacant possession.