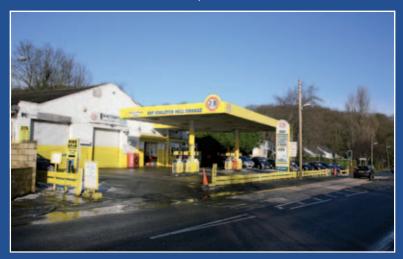

## DETACHED FREEHOLD PETROL STATION WITH WORKSHOP FACILITIES

This detached freehold petrol filling station comprises of a 7 pump forecourt area including auto jet wash and vacuuming facilities, a garage shop outlet, a substantial former garage workshop and additional general storage area comprising of a private administration office, staff kitchen and washroom/WC facilities. The petrol station is situated on the main road that runs through the residential village of Winlaton Mill near Whickham and is close to major road and motorway links (A694, A692, A1 and A1M) and the nearby centres of Gateshead, Metro Centre and Newcastle-upon-Tyne. We understand that the garage workshop and part of the forecourt area are let on an Assured Shorthold Tenancy agreement at £250 pw (£12,000 pa) and the tenants have been holding over for 2-3 years on the original terms. We understand that a rental deposit of 1 month is being held by the vendor. The property will be sold with the benefit of this investment income.