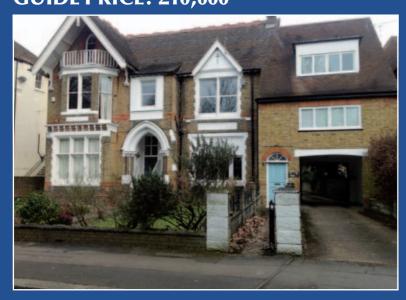

# 18 North Common Road, Ealing, London W5 2QB **GUIDE PRICE: £10,000**

# FREEHOLD GROUND RENT INVESTMENT

This double fronted detached turn of the century dwelling is situated in a prime location overlooking Ealing Common and within close proximity of Ealing Broadway with its multiple shopping facilities and travel connections. Ealing Common Piccadilly and District Line station is also within a few minutes' walk. The property consists of four self-contained flats and produces a combined ground rental income of £260. The property will be of interest to investment purchasers.